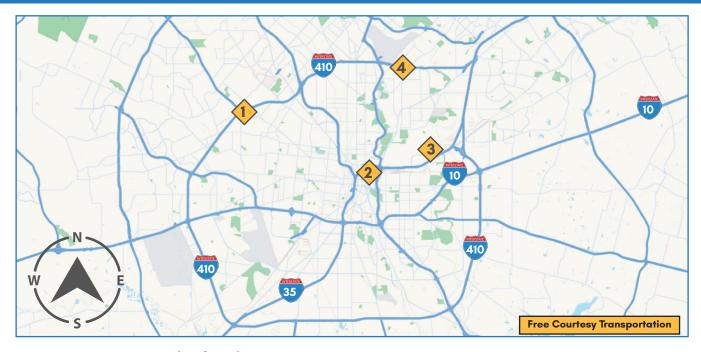

#### San Antonio (Northwest)

5720 Bandera Rd, Ste 14 San Antonio, TX 78238 P: (210) 298-8866 F: (210) 298-8867 Mon-Fri: 8:30 AM - 6:00 PM

sanorthwesten-o-v-a.com

#### San Antonio (East)

3453 N IH 35 (Panam Expressway) Ste 120 San Antonio, TX 78219 P: (210) 293-3111 F: (210) 293-3110

Mon-Fri: 8:30 AM - 6:00 PM saeasten-o-v-a.com

#### San Antonio (Downtown) Free Private Parking

710 Augusta St San Antonio, TX 78215 P: (210) 298-9888 F: (210) 298-9887 Mon-Fri: 8:30 AM - 6:00 PM sadowntownen-o-v-a.com

#### San Antonio (Airport)

8522 Broadway St, Stell1 San Antonio, TX 78217 P: (210) 293-1700 F: (210) 293-1701 Mon-Fri: 8:30 AM - 6:00 PM saairport@n-o-v-a.com