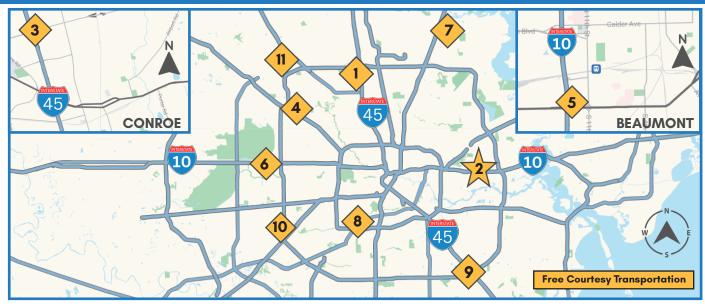

#### 1. Houston (Greenspoint)

11120 N Fwy Ste E Houston, TX 77037 P: (281) 875-1800 F: (281) 875-1807 Mon-Fri: 8:30 AM - 6:00 PM greenspointen-o-v-a.com

#### 5. Beaumont

3817 Stagg Dr Beaumont, TX 77701 P: (409) 866-0856 F: (409) 866-0136 Mon-Fri: 8:30 AM - 6:00 PM beaumonten-o-v-a.com

#### 9. Houston (South)

12885 Gulf Fwy Houston, TX 77034 P: (281) 922-9500 F: (281) 922-9501 Mon-Fri: 8:30 AM - 6:00 PM southen-o-v-a.com

#### 2. Houston (East)

13469 I-10 E Houston, TX 77015 P: (713) 453-7788 F: (713) 453-3424 Mon-Fri: 8:30 AM - 6:00 PM Sat: 9:00 AM - 1:00 PM easten-o-v-a.com

#### 6. Houston (West)

11621-A Katy Fwy Houston, TX 77079 P: (832) 399-5300 F: (832) 399-5301 Mon-Fri: 8:30 AM - 6:00 westen-o-v-a.com

#### 10. Houston (Southwest)

9940 W Sam Houston Pkwy S, Ste 320 Houston, TX 77099 P: (832) 300-2626 F: (832) 300-2625 Mon-Fri: 8:30 AM - 6:00 PM southwesten-o-v-a.com

#### 3. Conroe

1150 N Loop 336 W Conroe, TX 77301 P: (936) 494-3777 F: (936) 494-3788 Mon-Fri: 8:30 AM - 6:00 PM conroe@n-o-v-a.com

#### 7. Humble

8717 Humble Westfield Rd, Bldg H Humble, TX 77338 P: (281) 548-2772 F: (281) 548-0211 Mon-Fri: 8:30 AM - 6:00 PM humbleen-o-v-a.com

#### 11. Houston (249)

17375 Tomball Pkwy, Ste 2C Houston, TX 77064 P: (281) 940-7444 F: (281) 940-7444 Mon-Fri: 8:30 AM - 6:00 PM hou249@n-o-v-a.com

### 4. Houston (290 / Beltway 8)

14825 Northwest Fwy, Ste 800 Houston, TX 77040 P: (281) 890-0001 F: (281) 890-1058 Mon-Fri: 8:30 AM - 6:00 PM 290beltwayen-o-v-a.com

#### 8. Houston (Medical Center)

9563 S Main St Houston, TX 77025 P: (713) 400-3232 F: (713) 400-3233 Mon-Fri: 8:30 AM - 6:00 PM medcenteren-o-v-a.com